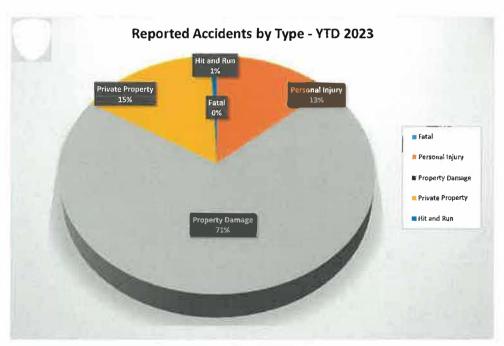

| 65   | 0    | 0    | 0   | 0    | 0   | 0   | 0   | 0   | 263 |
| 2022             | NAL | FEB | MAR  | APR  | MAY  | JUNE | JUL | AUG  | SEP | ОСТ | NOV | DEC | YTD |
| Fatal            | 0   | 0   | 0    | 0    | 0    | 0    | 0   | 0    | 0   | 0   | 0   | 0   | 0   |
| Personal Injury  | 14  | 4   | 9    | 6    | 13   | 6    | 8   | 18   | 8   | 19  | 14  | 8   | 127 |
| Property Damage  | 58  | 59  | 53   | 44   | 63   | 61   | 37  | 47   | 56  | 61  | 47  | 62  | 648 |
| Private Property | 18  | 8   | 16   | 15   | 16   | 19   | 8   | 20   | 11  | 20  | 9   | 0   | 160 |
| Hit and Run      | 1   | 0   | 1    | 0    | D    | 1    | 0   | 0    | 0   | 0   | 1   | 6   | 10  |
| Total            | 91  | 71  | 79   | 65   | 92   | 87   | 53  | 85   | 75  | 100 | 71  | 76  | 945 |





#### TRAFFIC VIOLATION SUMMARY

|               | January 1, 2023 through December 31, 2023 |     |     |     |     |      |     |     |     |     |     |     |           |
|---------------|-------------------------------------------|-----|-----|-----|-----|------|-----|-----|-----|-----|-----|-----|-----------|
| 2023          | JAN                                       | FEB | MAR | APR | MAY | JUNE | JUL | AUG | SEP | ОСТ | NOV | DEC | YTD TOTAL |
| OWI           | ٥                                         | 2   | 5   | 3   |     |      |     |     |     |     |     |     | 10        |
| Speed         | 61                                        | 51  | 51  | 39  |     |      |     |     |     |     |     |     | 202       |
| Commercial    | 0                                         |