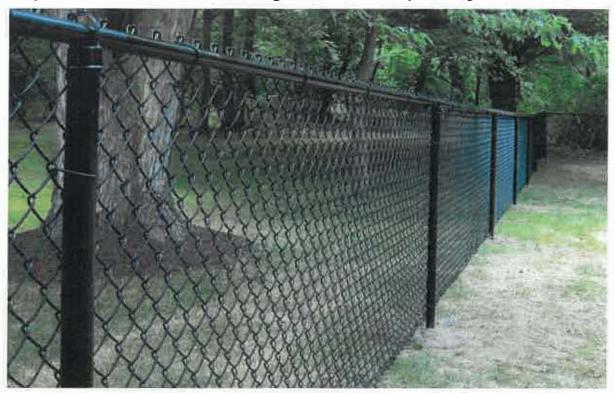

MDOT's original plan was to replace and install basic metal chain-link fencing at the northeast and southeast corners of the intersection, roughly where the BP and Shell gas stations are located. The current chain link fence (at approximately 500 linear feet) is in disrepair and rusted. As these fences are in our DDA and a major gateway to the Plymouth Community, it is recommended to expend DDA funds to assist MDOT in purchasing upgraded fencing. The proposed fencing is a black-coated chain link fence that provide a cleaner and more professional look to the intersection, is more closely aligned with the black aluminum fencing that the DDA has invested in along the entire streetscape and will require less maintenance over time.

Existing chain link fence that is in poor condition, to be replaced along this segment:

Proposed chain link fence, 4-feet in height, with a black vinyl coating:

<u>PROPOSED MOTION:</u> I move that the Board of Trustees approve the attached Resolution 2023-05-09-40 authorizing the Supervisor to sign a contract with MDOT for the purchase of upgraded fencing at the intersection of Ann Arbor Road and I-275, with funding coming from the Township's Downtown Development Authority in an amount not to exceed \$9,000.