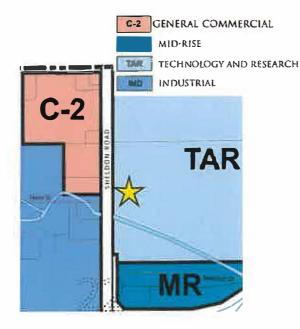

#### F. NEW BUSINESS

- 1. Second Reading of Ordinance Creating Veterans Commission, **Resolution #** 2023-05-09-41, *Supervisor Kurt Heise*
- 2. Award Contract for 2023 Sidewalk Gap Project, **Resolution # 2023-05-09-42**, *Jeremy Schrot, Township Engineer*
- 3. Request for Approval: St. John's Townes: Planned Unit Development (PUD) Option, **Resolution # 2023-05-09-43**, Laura Haw, Township Planner and Joe Skore, on behalf of Pulte Homes of Michigan