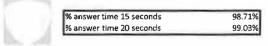

| JUNE  | JUL   | AUG   | SEP   | ОСТ   | NOV   | DEC   | YTD    |
| # of 911 Calls           | 1,053 | 978   | 1,178 | 1,060 | 1,113 | 1,136 | 1,115 | 1,197 | 1,057 | 1,137 | 977   | 1,233 | 13,235 |
| # of Non-Emergency Calls | 1,944 | 1,762 | 1,983 | 1,986 | 2,273 | 2,343 | 2,260 | 2,481 | 2,124 | 2,198 | 2 140 | 2,122 | 25,616 |
| Total                    | 2,997 | 2,740 | 3,162 | 3,046 | 3,386 | 3,479 | 3,375 | 3,678 | 3,181 | 3,335 | 3,117 | 3,355 | 38,851 |



#### 2.2.1 Standard for answering 9-1-1 Calls

Ninety percent (90%) of all 9-1-1 calls arriving at the Public Safety Answering Point (PSAP) SHALL be answered within (≤) fifteen (15) seconds. Ninety-five (95%) of all 9-1-1 calls SHOULD be answered within (≤) twenty (20) seconds. A call flow diagram is available in Exhibit A.



Page 4

|                  |     | T   | RAFF | IC A | CCIE | ENT  | SUN | IMAR | Y   |     |     |     |     |
|------------------|-----|-----|------|------|------|------|-----|------|-----|-----|-----|-----|-----|
| 2023             | JAN | FEB | MAR  | APR  | MAY  | JUNE | JUL | AUG  | SEP | ост | NOV | DEC | YTD |
| Fatal            | 0   | 0   | 0    | 0    |      |      |     |      |     |     |     |     | 0   |
| Personal Injury  | 8   | 7   | 13   | 7    |      |      |     |      |     |     |     |     | 35  |
| Property Damage  | 54  | 32  | 51   | 49   |      |      |     |      | 9   |     |     |     | 186 |
| Private Property | 8   | - 8 | 15   | 9    |      |      |     |      |     |     |     |     | 40  |
| Hit and Run      | 1   | 0   | 1    | 0    |      |      |