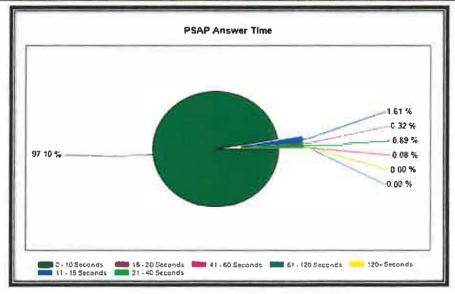

f Non-Emergency Calls | 1,831 | 1,964 | 2,190 | 1,980 |       |       |       |       |       |       |       |       | 7,965  |
| Total                    | 2,914 | 3,182 | 3,460 | 3,108 | 0     | 0     | 0     | 0     | 0     | 0     | 0     | 0     | 12,664 |
| 2022 DISPATCH            | JAN   | FEB   | MAR   | APR   | MAY   | JUNE  | JUL   | AUG   | SEP   | ОСТ   | NOV   | DEC   | YTD    |
| # of 911 Calls           | 1,053 | 978   | 1,178 | 1,060 | 1,113 | 1,136 | 1,115 | 1,197 | 1,057 | 1,137 | 977   | 1,233 | 13,235 |
| # of Non-Emergency Calls | 1,944 | 1,762 | 1,983 | 1,986 | 2,273 | 2,343 | 2,260 | 2,481 | 2,124 | 2,198 | 2 140 | 2,122 | 25,616 |
| Total                    | 2,997 | 2,740 | 3,162 | 3,046 | 3,386 | 3,479 | 3,375 | 3,678 | 3,181 | 3,335 | 3,117 | 3,355 | 38,851 |



#### 2.2.1 Standard for answering 9-1-1 Calls

Ninety percent (90%) of all 9-1-1 calls arriving at the Public Safety Answering Point (PSAP) SHALL be answered within (≤) fifteen (15) seconds. Ninety-five (95%) of all 9-1-1 calls SHOULD be answered within (≤) twenty (20) seconds. A call flow diagram is available in Exhibit A.



Page 4

|                  |     | T   | RAFF | IC A | CCIE | ENT  | SUN | IMAR | Y   |     |     |     |     |
|------------------|-----|-----|------|------|------|------|-----|------|-----|-----|-----|-----|-----|
| 2023             | JAN | FEB | MAR  | APR  | MAY  | JUNE | JUL | AUG  | SEP | ост | NOV | DEC | YTD |
| Fatal            | 0   | 0   | 0    | 0    |      |      |     |      |     |     |     |     | 0   |
| Personal Injury  | 8   | 7   | 13   | 7