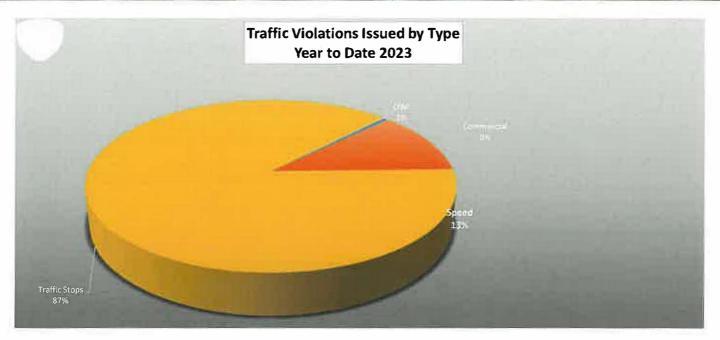

375 | 309 | 335 | 303 | 187 | 200 | 3,547     |

|            |     |     |     |     | Numb | er of Arr | ests |     |     | -   |     |     |           |
|------------|-----|-----|-----|-----|------|-----------|------|-----|-----|-----|-----|-----|-----------|
| 2022       | JAN | FEB | MAR | APR | MAY  | JUNE      | JUL  | AUG | SEP | OCT | NOV | DEC | YTD TOTAL |
| Felony     | 21  | 4   | 14  | 6   | 7    | 6         | 11   | 11  | 6   | 4   | 26  | 5   | 121       |
| Misdemenor | 35  | 27  | 37  | 21  | 49   | 39        | 33   | 42  | 36  | 33  | 52  | 25  | 429       |
| Citations  | 146 | 126 | 139 | 135 | 182  | 97        | 130  | 133 | 147 | 162 | 119 | 96  | 1,612     |
| Total      | 202 | 157 | 190 | 162 | 238  | 142       | 174  | 186 | 189 | 199 | 197 | 126 | 2,162     |



#### **NUMBER OF ARRESTS**

| YEAR | JAN | FEB | MAR | APR | MAY | JUNE | JUL | AUG | SEP | ОСТ | NOV | DEC | YTD TOTAL |
|------|-----|-----|-----|-----|-----|------|-----|-----|-----|-----|-----|-----|-----------|
| 2023 | 48  | 33  | 40  | 37  | +   |      |     |     |     |     |     |     | 158       |
| 2022 | 56  | 31  | 51  | 27  | 56  | 45   | 44  | 53  | 42  | 37  | 78  | 30  | 550       |



| Create Date        | Company Name                  | Customer Full Name                   | Type of Information<br>Requested   | Amount of Payment    |
|--------------------|-------------------------------|--------------------------------------|------------------------------------|----------------------|
| 4/4/2023           | Vahdat Weisman Law            | Vahdat Weisman Law<br>Moniqu