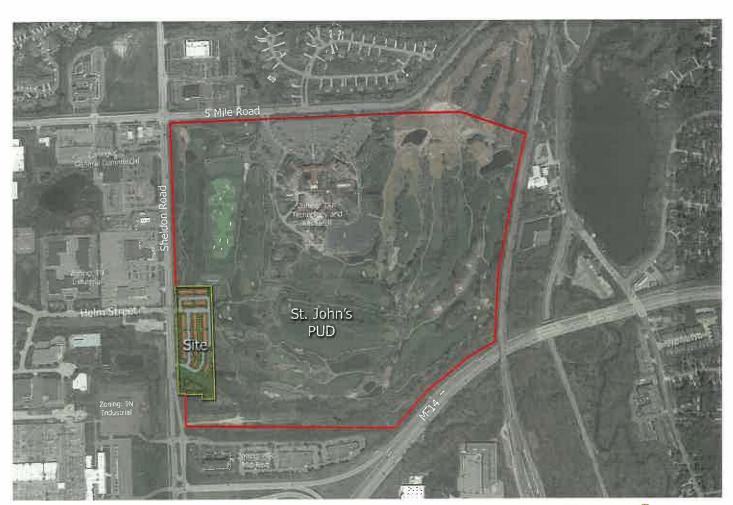

#### F. NEW BUSINESS

- 1. Second Reading of Ordinance Creating Veterans Commission, **Resolution #** 2023-05-09-41, *Supervisor Kurt Heise*
- 2. Award Contract for 2023 Sidewalk Gap Project, **Resolution # 2023-05-09-42**, *Jeremy Schrot, Township Engineer*
- 3. Request for Approval: St. John's Townes: Planned Unit Development (PUD) Option, **Resolution # 2023-05-09-43**, Laura Haw, Township Planner and Joe Skore, on behalf of Pulte Homes of Michigan