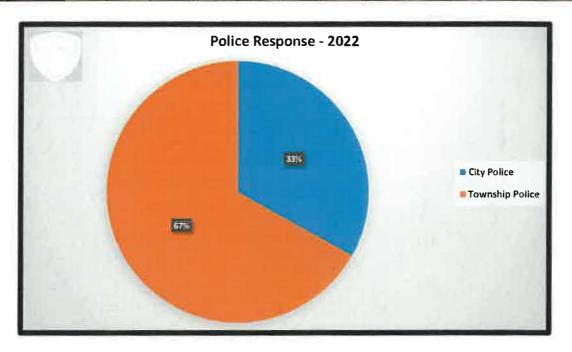

|
|                                        |                |                |                | P     | OLICE | RESPO | NSE |     |     |     |            |                |                         |
| 2022                                   | JAN            | FEB            | MAR            | APR   | OLICE | RESPO | NSE | AUG | SEP | ост | NOV        | DEC            | YTD                     |
|                                        | <b>JAN</b> 370 | <b>FEB</b> 357 | <b>MAR</b> 514 |       |       |       |     |     |     |     | NOV<br>534 | <b>DEC</b> 502 |                         |
| 2022<br>City Police<br>Township Police |                |                |                | APR   | MAY   | JUNE  | JUL | AUG | SEP | ост |            |                | 97TD<br>6,240<br>11,968 |





| 2023 DISPATCH            | JAN   | FEB   | MAR   | APR   | MAY   | JUNE  | JUL   | AUG   | SEP   | OCT   | NOV   | DEC   | YTD    |
|--------------------------|-------|-------|-------|-------|-------|-------|-------|-------|-------|-------|-------|-------|--------|
| # of 911 Calls           | 1.083 | 1,218 | 1,270 | 1,128 |       |       |       |       |       |       |       |       | 4,699  |
| # of Non-Emergency Calls | 1,831 | 1,964 | 2,190 | 1,980 |       |       |       |       |       |       |       |       | 7,965  |
| Total                    | 2,914 | 3,182 | 3,460 | 3,108 | 0     | 0     | 0     | 0     | 0     | 0     | 0     | 0     | 12,664 |
| 2022 DISPATCH            | JAN   | FEB   | MAR   | APR   | MAY   | JUNE  | JUL   | AUG   | SEP   | ОСТ   | NOV   | DEC   | Y