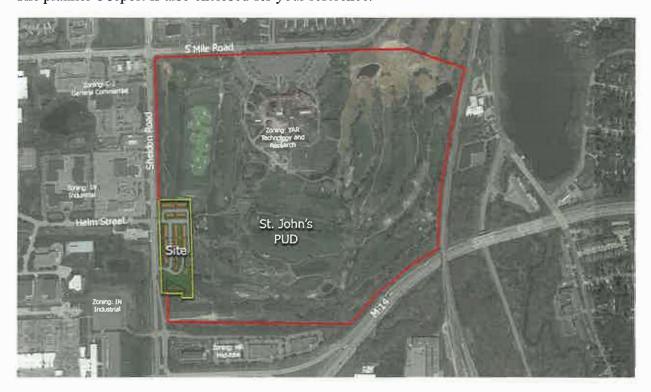

#### F. NEW BUSINESS

- 1. Second Reading of Ordinance Creating Veterans Commission, **Resolution #** 2023-05-09-41, *Supervisor Kurt Heise*
- 2. Award Contract for 2023 Sidewalk Gap Project, **Resolution # 2023-05-09-42**, *Jeremy Schrot, Township Engineer*
- 3. Request for Approval: St. John's Townes: Planned Unit Development (PUD) Option, **Resolution # 2023-05-09-43**, Laura Haw, Township Planner and Joe Skore, on behalf of Pulte Homes of Michigan