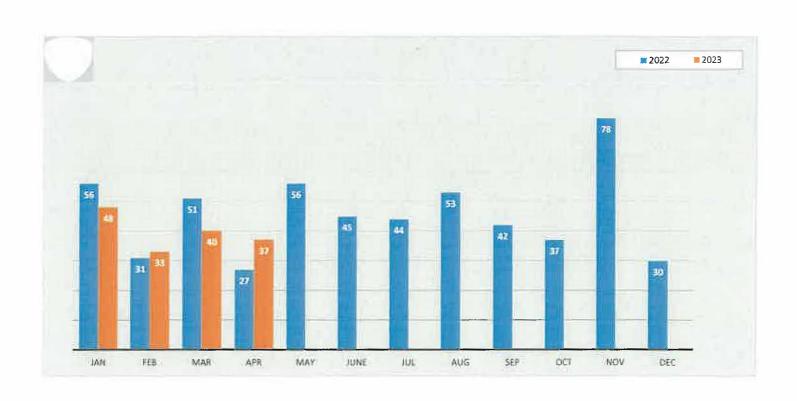

#### **Building Department 2023**

| Classification                   | Jan      | Feb      | Mar      | April    | May | June | July | Aug | Sept | Oct | Nov | Dec | 2023 Totals |
|----------------------------------|----------|----------|----------|----------|-----|------|------|-----|------|-----|-----|-----|-------------|
| Total Building Permits           | 65       | 50       | 97       | 125      |     |      |      |     |      |     |     |     | 337         |
| Trade Pennits Electrical         | 42       | 25       | 20       | 00       |     |      |      |     |      |     |     |     | 142         |
| Mechanical                       | 43<br>64 | 25<br>47 | 38<br>45 | 36<br>54 |     |      |      |     |      |     |     |     | 210         |
| Plumbing                         | 24       | 13       | 18       | 28       |     |      |      |     |      |     |     |     | 83          |
| Sewer & Water                    | 8        | 4        | 7        | 10       |     |      |      |     |      |     |     |     | 29          |
| Total Trade Permits              | 204      | 139      | 205      | 253      | 0   | 0    | 0    | 0   | 0    | 0   | 0   | 0   | 801         |
| Miscellaneous                    |          |          |          |          |     |      |      |     |      |     |     |     |             |
| Special Inspections              | 1        | 0        | 0        | 0        |     |      |      |     |      |     |     |     | 1           |
| Temp Certificate of Occupancy    | 1        | 2        | 4        | 0        |     |      |      |     |      |     |     |     | 7           |
| Re-Occupancy                     | 3        | 1        | 2        | 1        |     |      |      |     |      |     |     |     | 7           |
| Plan Review                      | 13       | 10       | 23       | 6        |     |      |      |     |      |     |     |     | 52          |
| ZBA                              | 1        | 0        | 2        | 3        |     |      |      |     |      |     |     |     | 6           |
| Re-inspection fees               | 2        | 4        | 4        | 7        |     |      |      |     |      |     |     |     | 17          |
| Vacant Land Resignation          | 0        | 0        | 0        | 0        |     |      |      |     |      |     |     |     | 0           |
| Total Miscellaneous              | 21       | 17       | 35       | 17       | 0   | 0    | Q    | 0   | 0    | 0   | 0   | 0   | 90          |
| Application Fee's                |          |          |          |          |     |      |      |     |      |     |     |     |             |
| Building                         | 54       | 44       | 85       | 130      |     |      |      |     |      |     |     |     | 313         |
| Electrical                       | 48       | 33       | 47       | 53       |     |      |      |     |      |     |     |     | 181         |
| Mechanical                       | 66       | 45       | 46       | 72       |     |      |      |     |      |     |     |     | 229         |
| Plumbing                         | 31       | 13       | 18       | 34       |     |      |      |     |      |     |     |     | 96          |
| Total Misc/License/Application   | 220      | 152      | 231      | 306      | 0   | 0    | 0    | 0   | 0    | 0   | 0   | 0   | 909         |
|                                  |          |          |          |          |     |      |      |     |      |     |     |     |             |
| Grand Total                      | 424      | 291      | 436      | 559      | 0   | 0    | 0    | 0   | 0    | 0   | 0   | 0   | 1710        |
| Staffing Levels                  |          |          |          |          |     |      |      |     |      |     |     |     |             |
| Chief Building Official          | 1        | -1       | 1        | 1        |     |      |      |     |      |     |     |     |             |
| Full Time Building Inspector     | 1        | 1        | 1        | 1        |     |      |      |     |      |     |     |     |             |
| Full Time Building Coordinator   | 1        | 1        | 1        | 2        |     |      |      |     |      |     |     |     |             |
| Full Time Building Administrator | 1        | 1        | 1        | 1        |     |      |      |     |      |     |     |     |             |
| Part-time Time Ordinance Officer | 1        | 1        | 1        | 1        |     |      |      |     |      |     |     |     |             |