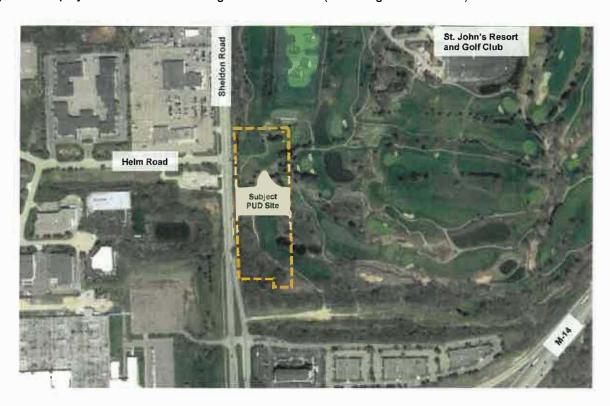

#### F. NEW BUSINESS

- 1. Second Reading of Ordinance Creating Veterans Commission, **Resolution #** 2023-05-09-41, *Supervisor Kurt Heise*
- 2. Award Contract for 2023 Sidewalk Gap Project, **Resolution # 2023-05-09-42**, *Jeremy Schrot, Township Engineer*
- 3. Request for Approval: St. John's Townes: Planned Unit Development (PUD) Option, **Resolution # 2023-05-09-43**, Laura Haw, Township Planner and Joe Skore, on behalf of Pulte Homes of Michigan