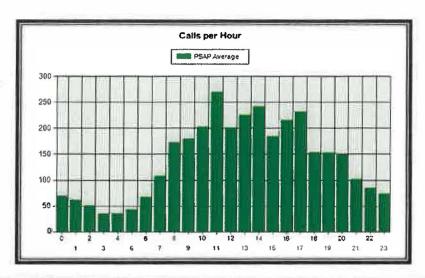

|
|                                        |                |                |                | P     | OLICE | RESPO | NSE |     |     |     |            |                |                         |
| 2022                                   | JAN            | FEB            | MAR            | APR   | OLICE | RESPO | NSE | AUG | SEP | ост | NOV        | DEC            | YTD                     |
|                                        | <b>JAN</b> 370 | <b>FEB</b> 357 | <b>MAR</b> 514 |       |       |       |     |     |     |     | NOV<br>534 | <b>DEC</b> 502 |                         |
| 2022<br>City Police<br>Township Police |                |                |                | APR   | MAY   | JUNE  | JUL | AUG | SEP | ост |            |                | 97TD<br>6,240<br>11,968 |





| 2023 DISPATCH            | JAN   | FEB   | MAR   | APR   | MAY   | JUNE  | JUL   | AUG   | SEP   | OCT   | NOV   | DEC   | YTD    |
|--------------------------|-------|-------|-------|-------|-------|-------|-------|-------|-------|-------|-------|-------|--------|
| # of 911 Calls           | 1.083 | 1,218 | 1,270 | 1,128 |       |       |       |       |       |       |       |       | 4,699  |
| # of Non-Emergency Calls | 1,831 | 1,964 | 2,190 | 1,980 |       |       |       |       |       |       |       |       | 7,965  |
| Total                    | 2,914 | 3,182 | 3,460 | 3,108 | 0     | 0     | 0     | 0     | 0     | 0     | 0     | 0     | 12,664 |
| 2022 DISPATCH            | JAN   | FEB   | MAR   | APR   | MAY   | JUNE  | JUL   | AUG   | SEP   | ОСТ   | NOV   | DEC   | YTD