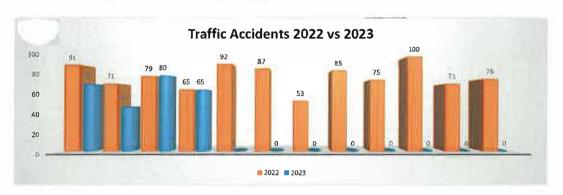

80   | 65   | 0    | 0    | 0   | 0    | 0   | 0   | 0   | 0   | 263 |
| 2022             | NAL | FEB | MAR  | APR  | MAY  | JUNE | JUL | AUG  | SEP | ОСТ | NOV | DEC | YTD |
| Fatal            | 0   | 0   | 0    | 0    | 0    | 0    | 0   | 0    | 0   | 0   | 0   | 0   | 0   |
| Personal Injury  | 14  | 4   | 9    | 6    | 13   | 6    | 8   | 18   | 8   | 19  | 14  | 8   | 127 |
| Property Damage  | 58  | 59  | 53   | 44   | 63   | 61   | 37  | 47   | 56  | 61  | 47  | 62  | 648 |
| Private Property | 18  | 8   | 16   | 15   | 16   | 19   | 8   | 20   | 11  | 20  | 9   | 0   | 160 |
| Hit and Run      | 1   | 0   | 1    | 0    | D    | 1    | 0   | 0    | 0   | 0   | 1   | 6   | 10  |
| Total            | 91  | 71  | 79   | 65   | 92   | 87   | 53  | 85   | 75  | 100 | 71  | 76  | 945 |





#### TRAFFIC VIOLATION SUMMARY

|               | January 1, 2023 through December 31, 2023 |     |     |     |     |      |     |     |     |     |     |     |           |
|---------------|-------------------------------------------|-----|-----|-----|-----|------|-----|-----|-----|-----|-----|-----|-----------|
| 2023          | JAN                                       | FEB | MAR | APR | MAY | JUNE | JUL | AUG | SEP | ОСТ | NOV | DEC | YTD TOTAL |
| OWI           | ٥                                         | 2   | 5   | 3   |     |      |     |     |     |     |     |     | 10        |
| Speed         | 61                                        | 51  | 51  | 39  |     |      |     |     |     |     |     |     | 202       |
| Commercial    | 0